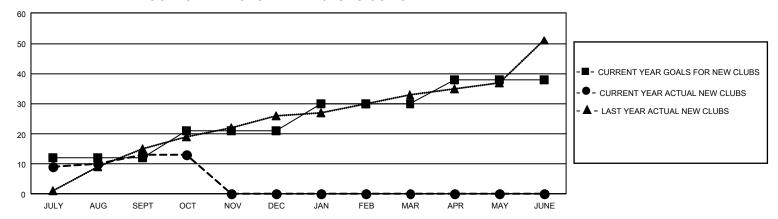

## GOALS AND ACTUAL NEW CLUBS CUMULATIVE

## GMT Constitutional Area 8, Group B

REPORT DOES NOT INCLUDE CLUBS IN UNDISTRICTED AREAS.

| Clubs                 |               |           |               | Members               |                          |                         |                                              |
|-----------------------|---------------|-----------|---------------|-----------------------|--------------------------|-------------------------|----------------------------------------------|
| RESULTS FOR 2022-2023 |               |           |               | RESULTS FOR 2022-2023 |                          |                         |                                              |
| QUARTER               | NEW CLUB GOAL | NEW CLUBS | DROPPED CLUBS | QUARTER ME            | EMBER GROWTH NET<br>GOAL | MEMBER GROWTH<br>ACTUAL | DROPPED MEMBERS ACTUAL (including transfers) |
| JULY/AUG/SEPT         | 36            | 13        | 8             | JULY/AUG/SEPT         | 350                      | 546                     | 355                                          |
| OCT/NOV/DEC           | 27            | 0         | 0             | OCT/NOV/DEC           | 380                      | 142                     | 81                                           |
| JAN/FEB/MAR           | 27            | 0         | 0             | JAN/FEB/MAR           | 305                      | 0                       | 0                                            |
| APR/MAY/JUNE          | 24            | 0         | 0             | APR/MAY/JUNE          | 278                      | 0                       | 0                                            |