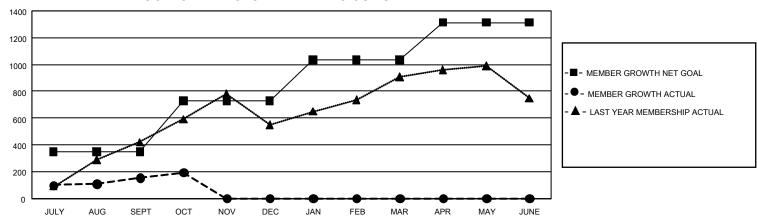

## GOALS AND ACTUAL MEMBERS CUMULATIVE

| DROPPED CLUBS: 8 |     | 153 CLUBS OF 450 ADDED 1<br>OR MORE NEW MEMBERS | GENDER DISTRIBUTION                |                |  |
|------------------|-----|-------------------------------------------------|------------------------------------|----------------|--|
|                  |     |                                                 | MALE                               | 6,434 (57.92%) |  |
|                  |     |                                                 | FEMALE                             | 4,673 (42.07%) |  |
| DROPPED MEMBERS  |     |                                                 | NON BINARY                         | 0 (0.00%)      |  |
| DECEASED         | 14  |                                                 | PREFER NOT TO ANSWER               | 1 (0.01%)      |  |
| CLUB CANCELLED   | 133 |                                                 | TOTAL FAMILY UNIT MEMBERS 875      |                |  |
| OTHER            | 291 | CLICK HERE FOR                                  |                                    |                |  |
| TOTAL            | 438 | CUMULATIVE MEMBERSHIP DATA                      | FAMILY MEMBERS PAYING HALF DUES 49 |                |  |

## GMT Constitutional Area 8, Group B

REPORT DOES NOT INCLUDE CLUBS IN UNDISTRICTED AREAS.

| Clubs                 |               |           |               | Members               |                          |                         |                                              |
|-----------------------|---------------|-----------|---------------|-----------------------|--------------------------|-------------------------|----------------------------------------------|
| RESULTS FOR 2022-2023 |               |           |               | RESULTS FOR 2022-2023 |                          |                         |                                              |
| QUARTER               | NEW CLUB GOAL | NEW CLUBS | DROPPED CLUBS | QUARTER ME            | EMBER GROWTH NET<br>GOAL | MEMBER GROWTH<br>ACTUAL | DROPPED MEMBERS ACTUAL (including transfers) |
| JULY/AUG/SEPT         | 36            | 13        | 8             | JULY/AUG/SEPT         | 350                      | 546                     | 355                                          |
| OCT/NOV/DEC           | 27            | 0         | 0             | OCT/NOV/DEC           | 380                      | 142                     | 81                                           |
| JAN/FEB/MAR           | 27            | 0         | 0             | JAN/FEB/MAR           | 305                      | 0                       | 0                                            |
| APR/MAY/JUNE          | 24            | 0         | 0             | APR/MAY/JUNE          | 278                      | 0                       | 0                                            |